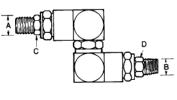

# **Supply Line Swivels**

Used to connect flexible lines to components or devices where some movement is present. Not recommended for use as a live swivel where constant rotation is a requirement.

## Supply Line Swivels - Straight Swivels (one swivel section)

|   | Part<br>No. | A<br>(in.) | B<br>(in.) | C<br>(in.) | D<br>(in.)        | Working<br>Pressure |
|---|-------------|------------|------------|------------|-------------------|---------------------|
| N | 82080       | 1⁄2-27     | 1⁄2-27     | 7⁄8        | <mark>%</mark> 16 |                     |
| 1 | 83938       | 1/4 NPTF   | 1/4 NPTF   | 7⁄8        | 9⁄16              | 5,000 psig          |
|   | 81728       | % NPTF     | 1/2 NPTF   | 1¼         | 11/16             | 340 bar             |
|   | 82072       | 1/2 NPTF   | 1/2 NPTF   | 1¼         | 7⁄8               |                     |

For lubricant supply lines. Swivels have steel bodies and nitrile packing.