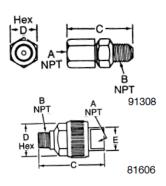

## Feed Line Swivels-Straight Swivels

For lubricant feed lines. All models have a single swivel section and Buna N seals unless noted otherwise.

| Part<br>No. | A<br>Thread<br>in. | B<br>Thread<br>in. | C<br>Length<br>in. | D<br>Hex<br>in. | E<br>Flat<br>in. |
|-------------|--------------------|--------------------|--------------------|-----------------|------------------|
| 91308       | 1⁄8                | 1⁄8                | 1%                 | 9⁄16            |                  |
| *92131      | NPTF (F)           | NPTF (M)           |                    | 710             |                  |
| 81606       | 1% NPTF (F)        | 1/8 NPT (M)        | 1½                 | 3⁄4             | 15/32            |

\* With Viton® seals.