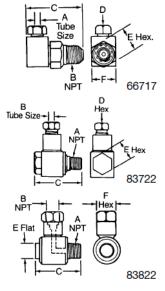

### **Feed Line Swivels**

Used to connect flexible lines to components or devices where some movement is present. Not recommended for use as a live swivel where constant rotation is a requirement.

# Feed Line Swivels—90° Angle Swivels

For lubricant feed lines. All models have a single swivel section and Buna N seals unless noted otherwise.

| Part<br>No. | A<br>Inlet<br>in. | B<br>Outlet<br>in. | C<br>Length<br>in. | D<br>Hex<br>in. | E<br>Hex/Flat<br>in. | F<br>Flat<br>in. |
|-------------|-------------------|--------------------|--------------------|-----------------|----------------------|------------------|
| 66717       | 1∕8 O.D.          | 1⁄8                | 1¼                 | 5⁄16            | 9⁄16                 | 1/2              |
| *66717-9    | Tube              | NPTF (M)           | 1/4                | 710             | 710                  | 72               |
| 91048       | 1⁄8               | 1⁄8                | 1¼                 | N/A             | <sup>9</sup> ⁄16     | 1/2              |
| *91048-9    | NPTF(F)           | NPTF (M)           | 1/4                |                 | 710                  | 72               |
| *83722      | 1% O.D. Tube      | 1⁄4 -28            | <sup>15</sup> ⁄16  | 15/16           | 3⁄8                  |                  |
| 83822       | 1/8 NPTF (F)      | 1/8 NPTF (F)       | 1%                 | 1⁄2             | 3⁄8                  |                  |

\* 303 Stainless Steel

Note: Models 91048 & 91048-9 are similar in appearance to 66717 & 66717-9, but do not include direct tube connections.

## Feed Line Swivels-Straight Swivels

For lubricant feed lines. All models have a single swivel section and Buna N seals unless noted otherwise.

| Part<br>No. | A<br>Thread<br>in. | B<br>Thread<br>in. | C<br>Length<br>in. | D<br>Hex<br>in. | E<br>Flat<br>in. |
|-------------|--------------------|--------------------|--------------------|-----------------|------------------|
| 91308       | 1⁄8                | 1⁄8                | 1%                 | 9⁄16            |                  |
| *92131      | NPTF (F)           | NPTF (M)           |                    | 710             |                  |
| 81606       | 1% NPTF (F)        | 1/8 NPT (M)        | 1½                 | 3⁄4             | 15/32            |